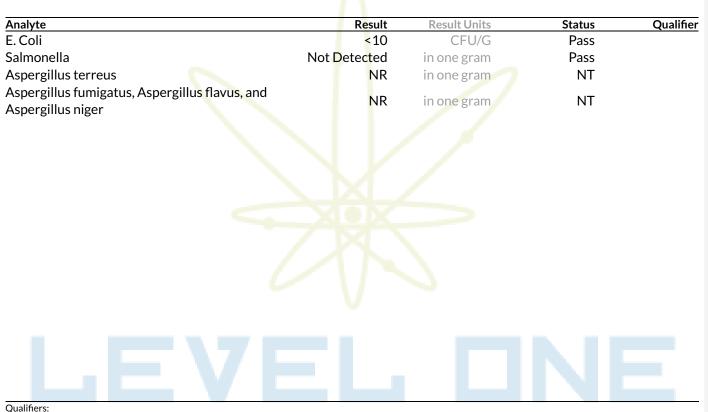

#### Microbials

Date Tested: 08/20/2024 12:00 am

TNTC = Too Numerous to Count. The lower limit of quantification for E. coli is 10 CFU/g unless noted on the CoA by further dilution. Unless otherwise stated all quality control samples performed within specifications. Analysis Method/Instrumentation: E. coli plating via 3M Petrifilm per SOP-LM-019, Salmonella spp. And Aspergillus spp. detection by Bio-Rad CFX96 Deep Well real-time PCR per SOP-LM-016 & SOP-LM-017. Methods used per AZDHS R9-17-404.04 and microbial limits set by AZDHS R9-17 Table 3.1. ADHS approved method for microbials for all listed organisms.